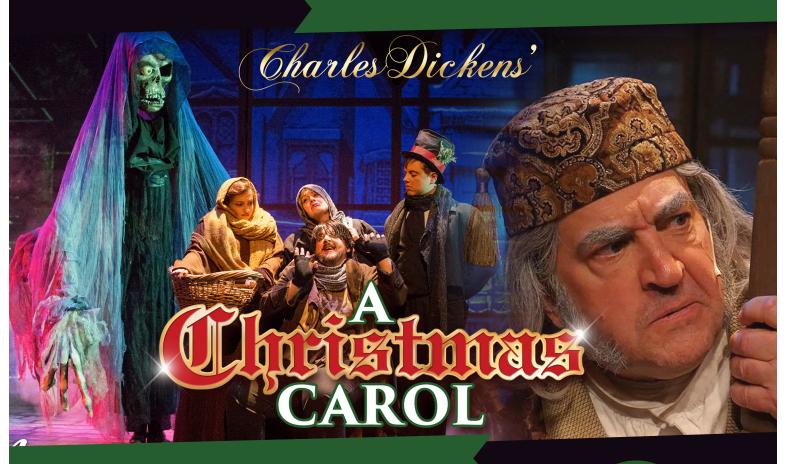

Tickets from \$42 cmientertainment.com/lineups/a-christmas-carol

DEC. 21 2024

Bah! Humbug! This new adaptation of Dickens' ever-popular classic fills the stage with first-class professional actors, lush costumes, stunning sets and puppetry, song and dance, a heavy dose of humor, and a timeless message. With the music of 26 beloved traditional carols of the season woven throughout this classic tale, "A Christmas Carol" is the perfect way to celebrate the holiday season.